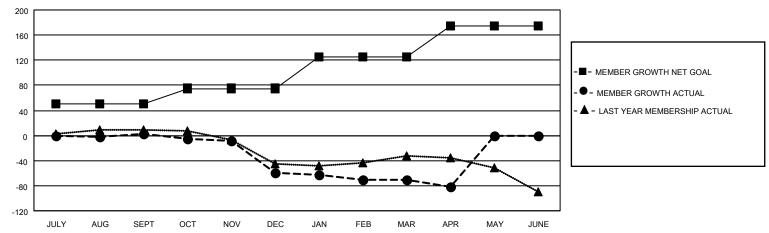

#### GOALS AND ACTUAL MEMBERS CUMULATIVE

| DROPPED CLUBS: 3 |     | 40 CLUBS OF 75 ADDED 1 OR<br>MORE NEW MEMBERS | GENDER DISTRIBUTION                 |              |  |
|------------------|-----|-----------------------------------------------|-------------------------------------|--------------|--|
|                  |     | MORE NEW MEMBERS                              | MALE 869 (59.93%)                   |              |  |
|                  |     |                                               | FEMALE                              | 581 (40.07%) |  |
| DROPPED MEMBERS  |     |                                               | NON BINARY                          | 0 (0.00%)    |  |
|                  |     |                                               | PREFER NOT TO ANSWER                | 0 (0.00%)    |  |
| DECEASED         | 21  |                                               |                                     |              |  |
| CLUB CANCELLED   | 0   | CLICK HERE FOR CUMULATIVE                     | TOTAL FAMILY UNIT MEMBERS           | 265          |  |
| OTHER            | 163 | MEMBERSHIP DATA                               |                                     |              |  |
| TOTAL            | 184 |                                               | FAMILY MEMBERS PAYING HALF DUES 134 |              |  |
|                  |     |                                               |                                     |              |  |